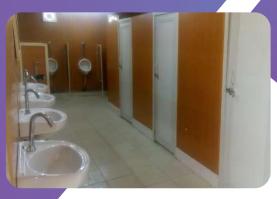

# **INSIDE MOBINEST**

MobiNest cabins are well insulated and prefabricated to ensure speediest installation. High quality interior planning and furnishing make these cabins a convenient and comfortable environment even in the toughest locations.

Offices

Bunk Houses

Security Cabins

Portable Toilets

Quarantine Cabin

ICU Cabin

Every MobiNest unit that we build undergoes the most stringent quality checks and tests to ensure the best product to our customers.