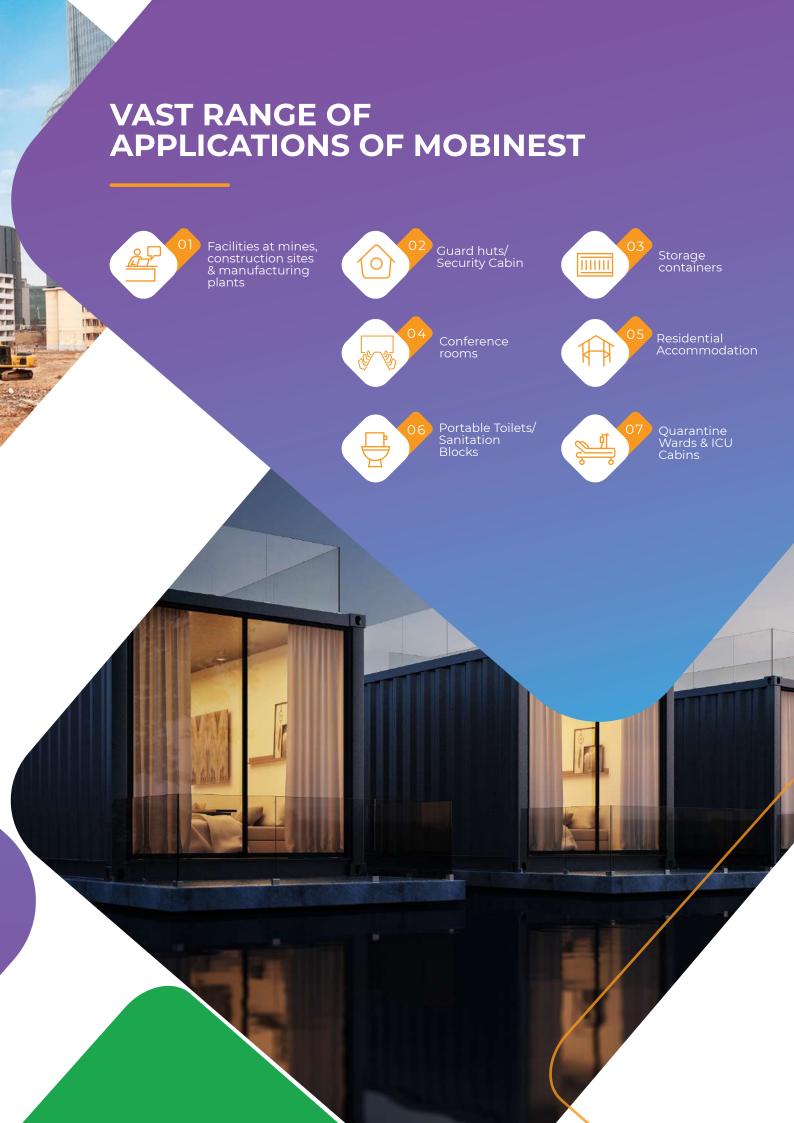

QUALITY PORTABLE CABINS TO KEEP YOUR BUSINESS MOVING

MobiNest is a steel-based portable cabin solution from the house of Nest-In which aims to make living spaces easy-to-install and highly mobile.

The MobiNest series consists of a range of portable cabins that come in customizable sizes and are designed to meet the needs of 21 century living spaces. These are most commonly used as workspaces in off-route locations of manufacturing, mining and construction companies, but also serve as effective housing and sanitation solutions where the need arises.

MobiNest units are portable, easy-to-install and can be reused and repurposed. These units also offer flexibility in terms of design and speed of installation. They are also cost effective as compared to conventional, permanent construction.