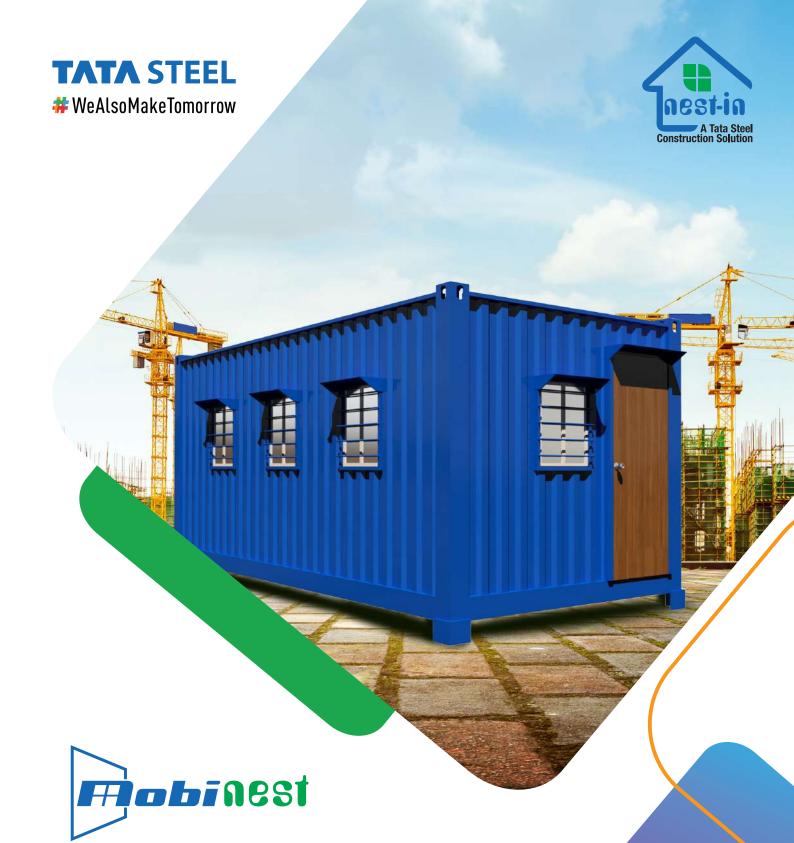

QUALITY PORTABLE CABINS TO KEEP YOUR BUSINESS MOVING

MobiNest is a steel-based portable cabin solution from the house of Nest-In which aims to make living spaces easy-to-install and highly mobile.

The MobiNest series consists of a range of portable cabins that come in customizable sizes and are designed to meet the needs of 21 century living spaces. These are most commonly used as workspaces in off-route locations of manufacturing, mining and construction companies, but also serve as effective housing and sanitation solutions where the need arises.

MobiNest units are portable, easy-to-install and can be reused and repurposed. These units also offer flexibility in terms of design and speed of installation. They are also cost effective as compared to conventional, permanent construction.