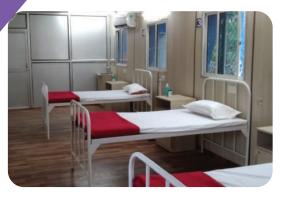

# **INSIDE MOBINEST**

MobiNest cabins are well insulated and prefabricated to ensure speediest installation. High quality interior planning and furnishing make these cabins a convenient and comfortable environment even in the toughest locations.

Offices

Bunk Houses

Security Cabins

Portable Toilets

Quarantine Cabin

ICU Cabin

Every MobiNest unit that we build undergoes the most stringent quality checks and tests to ensure the best product to our customers.