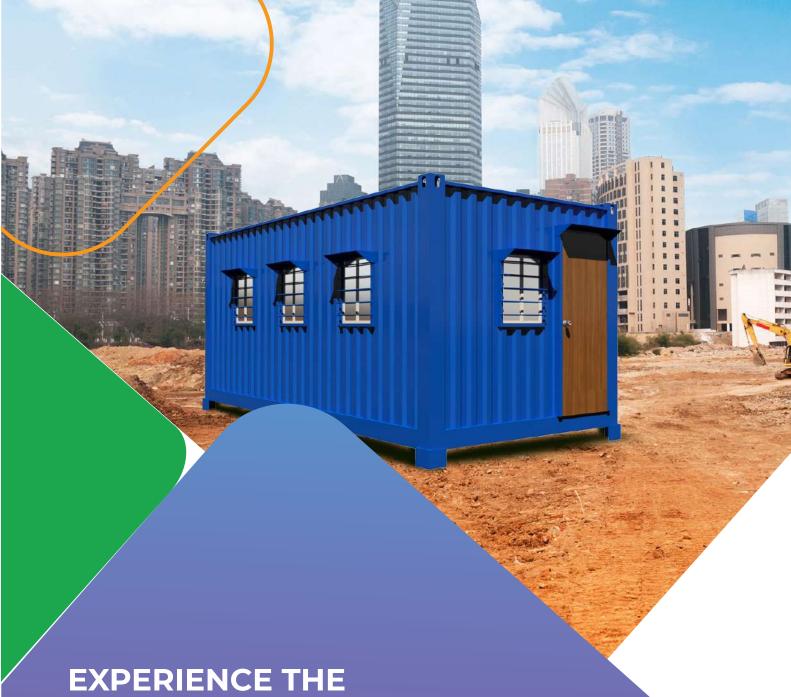

TY PORTABLE CABINS TO KEEP YOUR BUSINESS MOVING





MobiNest is a steel-based portable cabin solution from the house of Nest-In which aims to make living spaces easy-to-install and highly mobile.

The MobiNest series consists of a range of portable cabins that come in customizable sizes and are designed to meet the needs of 21 century living spaces. These are most commonly used as workspaces in off-route locations of manufacturing, mining and construction companies, but also serve as effective housing and sanitation solutions where the need arises.

MobiNest units are portable, easy-to-install and can be reused and repurposed. These units also offer flexibility in terms of design and speed of installation. They are also cost effective as compared to conventional, permanent construction.



# EXPERIENCE THE MOBINEST ADVANTAGE



#### Versatile

Can be used as offices, residences, classrooms &



# Customizable

With multiple colour & layout options



# **Quality Inspections**

By a world-class certification agency



### **Insulated Structure**

with thermal and acoustic



# **Durable & Maintenance Free**

quality steel



# **Premium Offering**

With branded interior fittings & furnishings



#### **Easily Transportable**

Can be quickly relocated across sites



# **INSIDE MOBINEST**

MobiNest cabins are well insulated and prefabricated to ensure speediest installation. High quality interior planning and furnishing make these cabins a convenient and comfortable environment even in the toughest locations.



Offices



Bunk Houses



Security Cabins



Portable Toilets