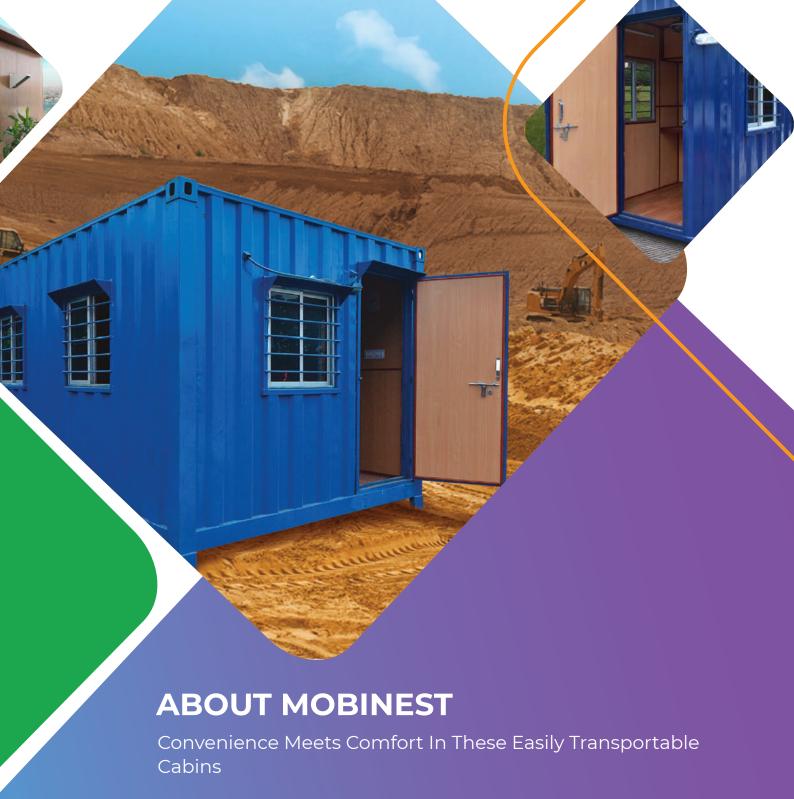

QUALITY PORTABLE CABINS TO KEEP YOUR BUSINESS MOVING

MobiNest is a steel-based portable cabin solution from the house of Nest-In which aims to make living spaces easy-to-install and highly mobile.

The MobiNest series consists of a range of portable cabins that come in customizable sizes and are designed to meet the needs of 21 century living spaces. These are most commonly used as workspaces in off-route locations of manufacturing, mining and construction companies, but also serve as effective housing and sanitation solutions where the need arises.

MobiNest units are portable, easy-to-install and can be reused and repurposed. These units also offer flexibility in terms of design and speed of installation. They are also cost effective as compared to conventional, permanent construction.